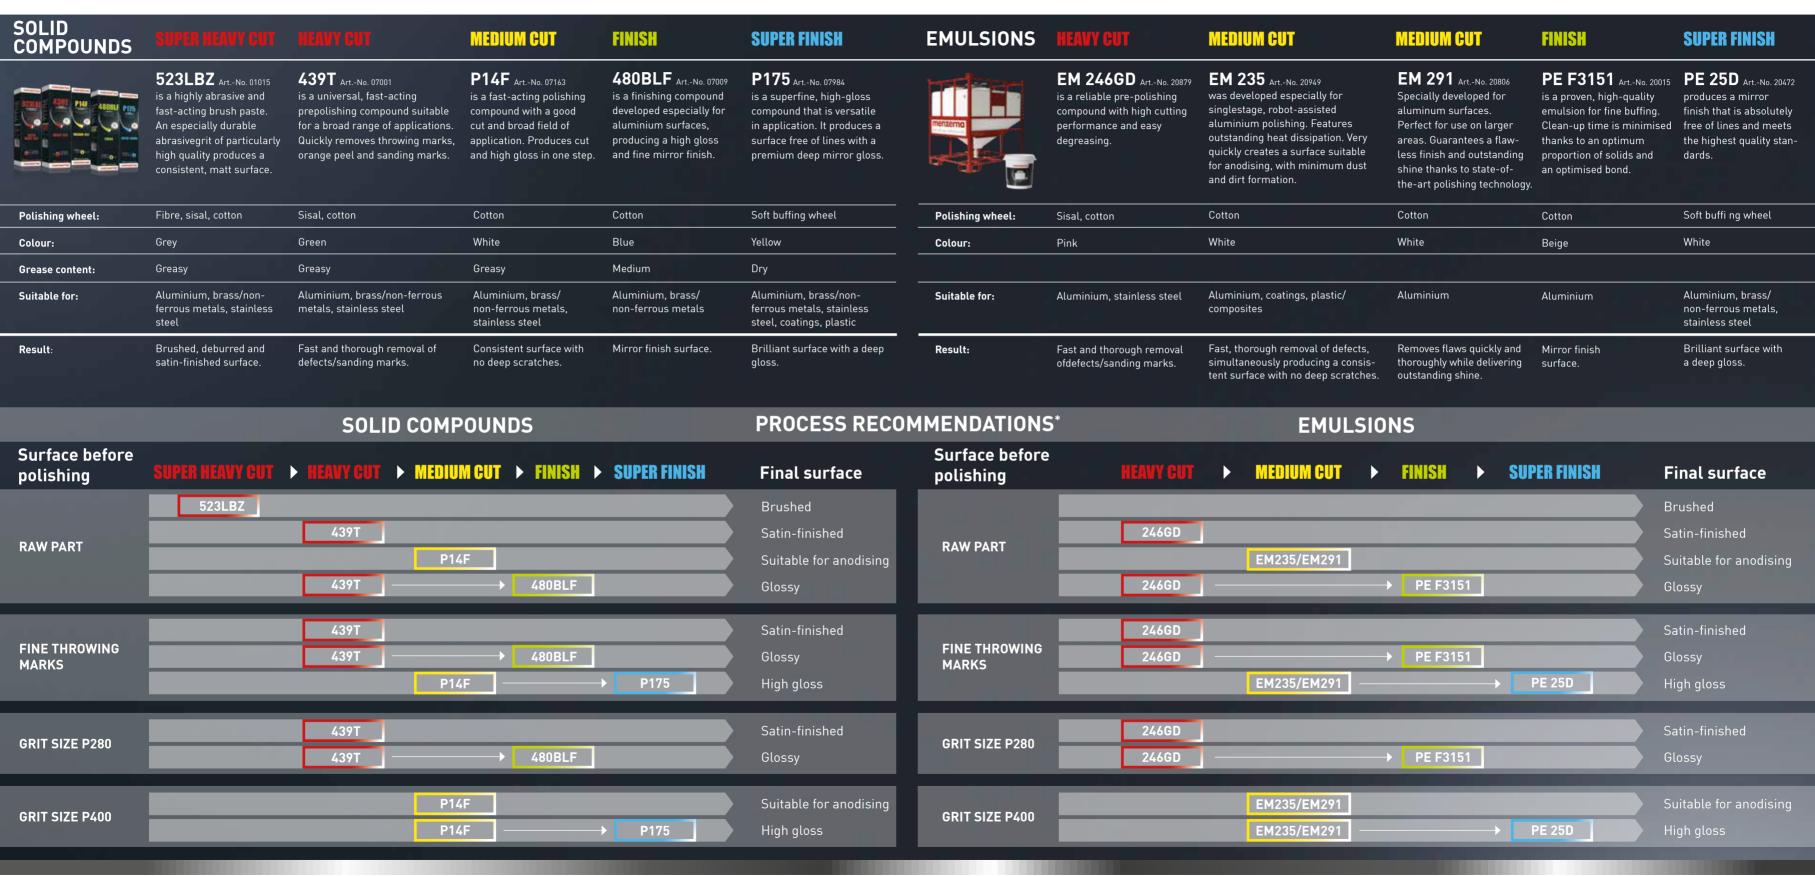

### menzerna polishing compounds

## **Aluminium**Polishing compounds





# **Brass**Polishing compounds

| SOLID<br>COMPOUNDS       | SUPER HEAVY CUT                                                                                                                                                                   | HEAVY CUT                                                                                                                                                | MEDIUM CUT                                                                                                                                     | FINISH                                                                                                                                    | SUPER FINISH